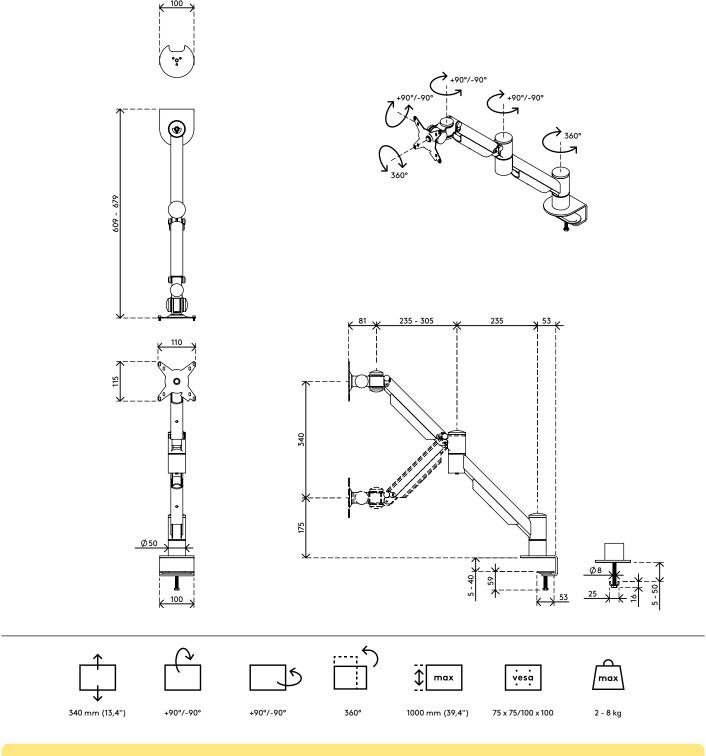

- Fitted with an extremely durable steel extension spring
- Dynamic height adjustment range of 340 mm
- Independent depth adjustment
- Integrated cable management
- Main components made of steel
- VESA MIS-D 75 x 75/100 x 100 mm compatible
- Monitor: tilt +90°/-90°, swivel 360°, rotate 360°
- Arm: swivel 360°
- Arm's swivel limiter pre-set to +90°/-90° (can be disabled)

- Weight capacity min. 2 kg max. 8 kg per monitor
- Monitor size limit: height 1000 mm
- Comes with a desk clamp mount and bolt-through desk mount
- Suitable for a desktop thickness of 5 up to 40 (clamp) or 50 mm (bolt through)